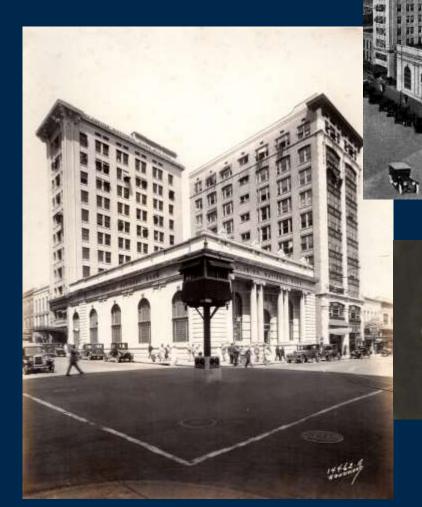

Photos by Wayne W. Wood



#### Laura Street Trio

- Forsyth & Laura Streets
- The Laura Street Trio consists of two skyscrapers – the Florida Life Building and the Bisbee Building – and the Old Florida National Bank (or Marble Bank) building.
- ❖ The Marble Bank building was designed by architect Edwin H. Glidden in the Classical Revival style and built in 1902.
- ❖ The Bisbee Building was constructed 1908-1909, designed by Henry J. Klutho in the Prairie style.
- ❖ The 11-story Florida Life Building was also designed by Klutho, 1911-1912, and is the only one of the three that faces Laura Street.
- ❖ After standing vacant for years, the Trio was bought by the City of Jacksonville in 2002, then in 2011 the Atkins Group began renovations to the Trio to include a Courtyard Marriott Hotel.



Edwin H Glidden, architect



#### Federal Reserve Building

- 424 N. Hogan Street
- ❖ Built in 1923 by Jacksonville's first female architect, Henrietta Dozier, the Federal Reserve Building is a National Historic Landmark Building.
- ❖ Dozier designed it in the Renaissance Revival style for the Federal Reserve Bank in Jacksonville.
- Abandoned for more than 40 years, in 2020 JWB Real Estate Capital bought the three-story, 18,430-square-foot building and plan a mixed-use development, including restaurant, business and event space.





## Independent Life Building

- 233 W. Duval Street
- \* KBJ Architects designed the Independent Life and Accident Insurance Co. building, which was completed in 1955.
- ❖ Independent Life relocated its offices in 1975 to what is now Wells Fargo Center.
- T