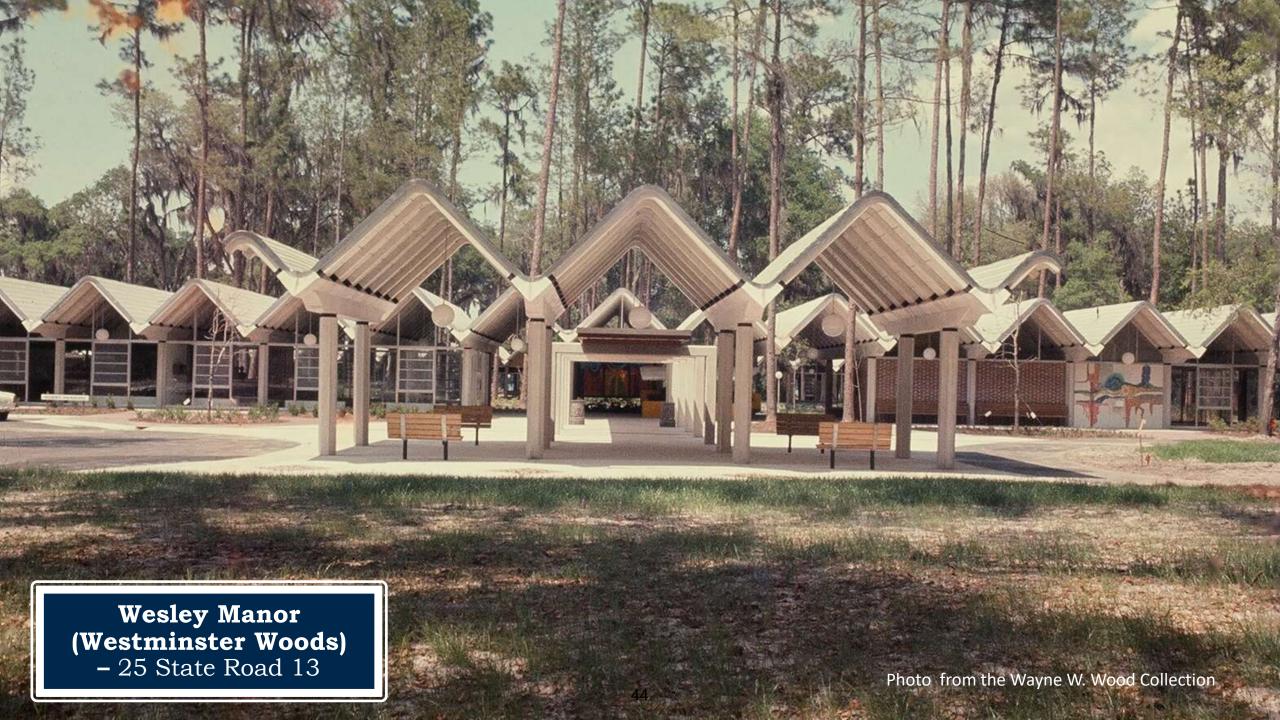

he building had remained unchanged for fifty years, when the church's ninth pastor, Reverend William Hill, arrived in 1942.
- Hill envisioned a grand building that would reflect the role of the church as an anchor for the Brooklyn community. He asked Black architect James Edward Hutchins to design the new church. It was constructed by craftsmen who were members of the congregation, led by contractor Tom Thompson.
- Completed in 1949, this Gothic Revival brick sanctuary with twin square towers served the congregation another 50 years, until it moved from Brooklyn to a new location in 1999.
- ❖ Vacant ever since, this is the largest remaining building from Brooklyn's historic Black community and finding an adaptive reuse for it is a priority.



Photo courtesy of Tim Gilmore

### DWELLINGS



# Wesley Manor (now Westminster Woods)

- 25 State Road 13
- Designed by famed Jacksonville architect Robert C. Broward, Wesley Manor was the largest commission of his career and one of his most innovative.
- Wesley Manor is an important example of the Mid-century Modern style of architecture practiced by Broward and his contemporaries in Jacksonville.
- Built as a senior-living facility attentive to the needs of its residents, the original buildings have no need for stairs and have works of art by local artists integrated throughout.
- ❖ A St. Johns County PUD (Planned Unit Development) from 2015 calls for the demolition and replacement of nearly all of the Broward structures.





#### Fleming Bowden Residence

- 3323 Loretto Road
- The Fleming Bowden residence is on property currently