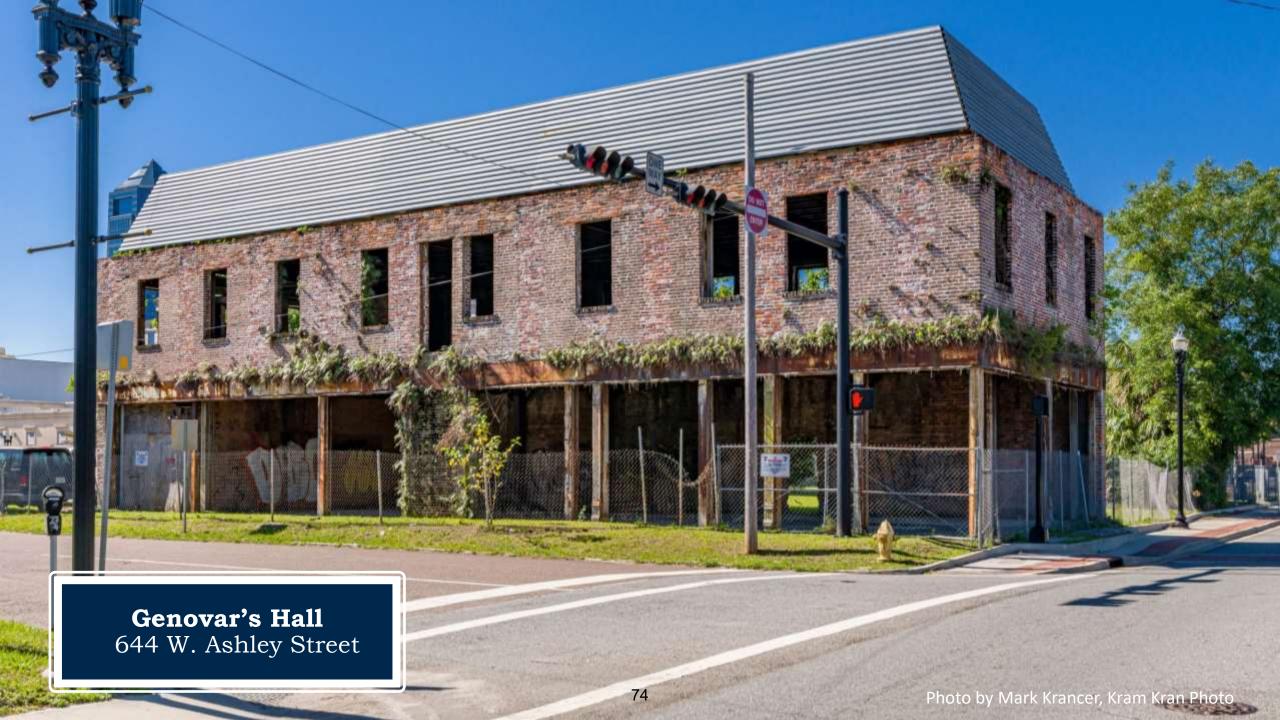

tional Guard troops was designed by architects Talley & Summer.
- ❖ This building is monumental and fortress like, with battlemented towers and parapets and a dramatic arched entrance at the center of the facade. A carved stone shield with the emblem of the Florida National Guard tops the central pavilion.
- The name of the Duval County armory was changed in 1962 to the Maxwell G. Snyder Armory, honoring the commanding general of the National Guard's 48th Armored Division. In 1973, the building became the City of Jacksonville's Parks & Recreation Department.
- In 2010, the department relocated to the Ed Ball Building, leaving the armory abandoned for the first time in its history. The Downtown Investment Authority has recently issued a Request for Proposal to elicit re development ideas.





Photo from the Wayne W. Wood Collection

#### Genovar's Hall

- 644 W. Ashley Street
- Sebastian Genovar constructed this building around 1895 to house his grocery business and later a saloon. Its location at the intersection of Ashley and Jefferson streets was the heart of nightlife for LaVilla's African-American community during the 1920s and '30s jazz era.
- About 1931 Wynn's Hotel opened in this building and was a favorite lodging place for visiting entertainers such as Louis Armstrong, Billie Holiday, Dizzie Gillespie, and Ray Charles.
- Following a lien placed against a fraternity who applied for a state grant, it is owned by the City of Jacksonville.
- The building has been gutted, although much of its original walls are still intact. Its significant as pre-1901 Fire structure a