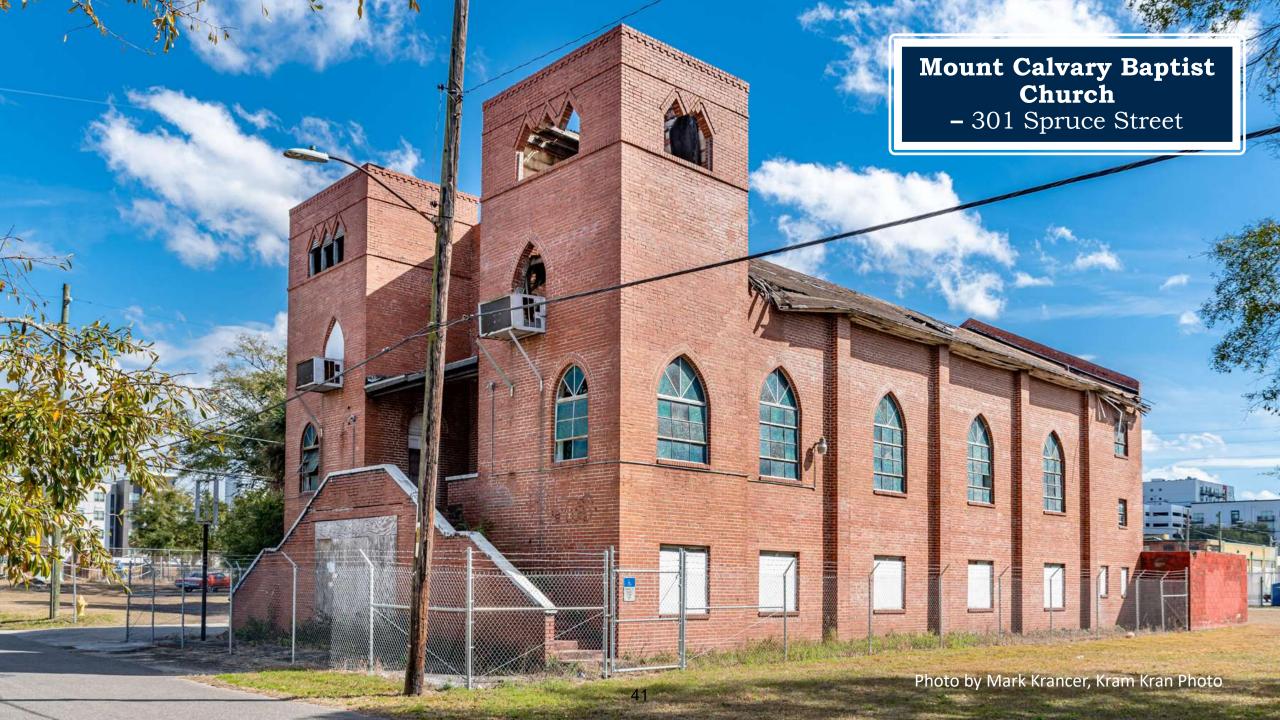

this historic old church.
- 2022 marks the centennial of the building.





### Snyder Memorial Methodist Church

- 226 N. Laura Street
- Originally known as Trinity Methodist Episcopal Church, this church across from City Hall is a fine example of Gothic Revival style.
- ❖ Built in 1902-03, Snyder Memorial Methodist Church was one of the first churches to be rebuilt following the 1901 Fire.
- ❖ It was designed by architect J.H.W. Hawkins, and its exterior features detailed carved stone and outstanding stained-glass windows.
- During the event known as Ax Handle Saturday, the church became a refuge for Black civil rights demonstrators under attack by a white mob.
- It is owned by the City of Jacksonville but has remained vacant for most of the past decade.



Photo courtesy of Wayne Wood



#### Mount Calvary Baptist Church

#### - 301 Spruce Street

- Mount Calvary Baptist Church began in the Brooklyn neighborhood in 1892 with a one story wooden building built on this site for its African American congregation. The building had remained unchanged for fifty years, when the church's ninth pastor, Reverend William Hill, arrived in 1942.
- Hill envisioned a grand building that would reflect the role of the church as an anchor for the Brooklyn community. He asked Black architect James Edward Hutchins to design the new church. It was constructed by craftsmen who were members of the congregation, led by contractor Tom Thompson.
- Completed in 1949, this Gothic Revival brick sanctuary with twin square towers served the congregation another 50 years, until it moved from Brooklyn to