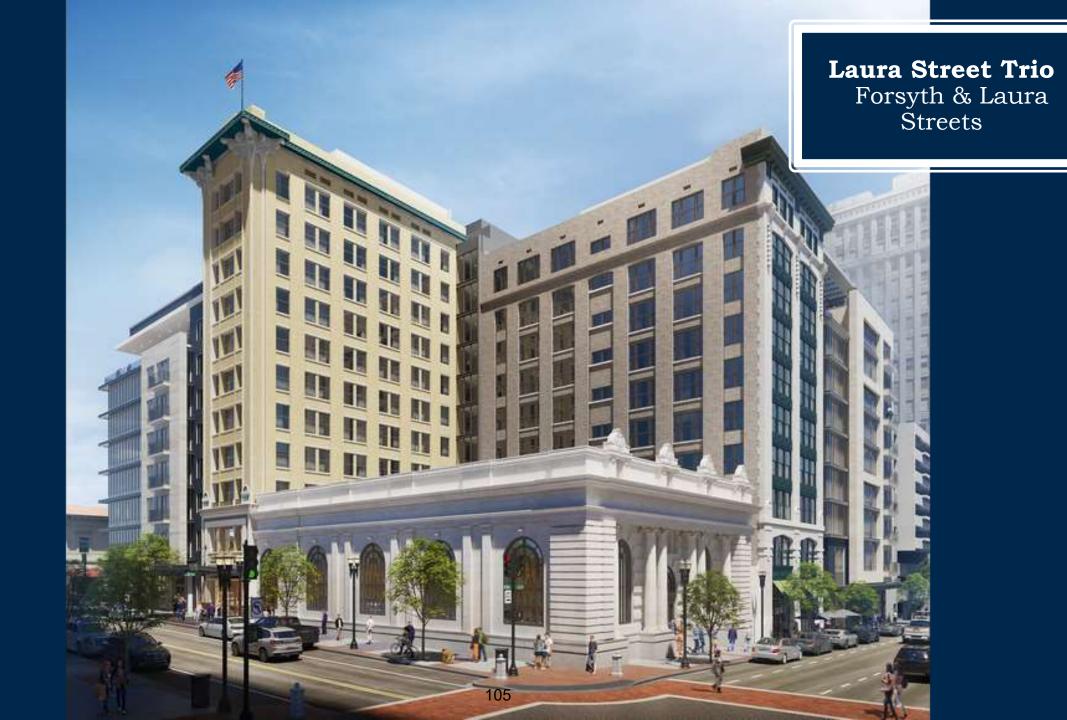

re Station Museum**

- 620 E. Bay Street
- ❖ On April 20, 1886, the Jacksonville City Council passed an ordinance creating a professional fire department. The department initially consisted of three fire stations and 17 men. Station 3, or the Catherine Street Fire Station, was located at 500 E. Bay Street and manned entirely by African Americans.
- ❖ After Fire Station No. 3 was disbanded in 1933, the building was used first to host the Jacksonville Fire Department shop facilities, and then as a storage facility. The Catherine Street Fire Station was added to the U.S. National Register of Historic Places on June 13, 1972, and converted into the Jacksonville Fire Museum in 1982.
- ❖ The building was moved to Metropolitan Park in 1994, then to Bay Street in 2022.



Photos by Wayne W. Wood



#### Laura Street Trio

- Forsyth & Laura Streets
- The Laura Street Trio consists of two skyscrapers – the Florida Life Building and the Bisbee Building – and the Old Florida National Bank (or Marble Bank) building.
- ❖ The Marble Bank building was designed by architect Edwin H. Glidden in the Classical Revival style and built in 1902.
- ❖ The Bisbee Building was constructed 1908-1909, designed by Henry J. Klutho in the Prairie style.
- ❖ The 11-story Florida Life Building was also designed by Klutho, 1911-1912, and is the only one of the three that faces Laura Street.
- ❖ After standing vacant for years, the Trio was bought by the City of Jacksonville in 2002, then in 2011 the Atkins Group began renovations to the Trio to include a Courtyard Marriott Hotel.



Edwin H Glidden, architec