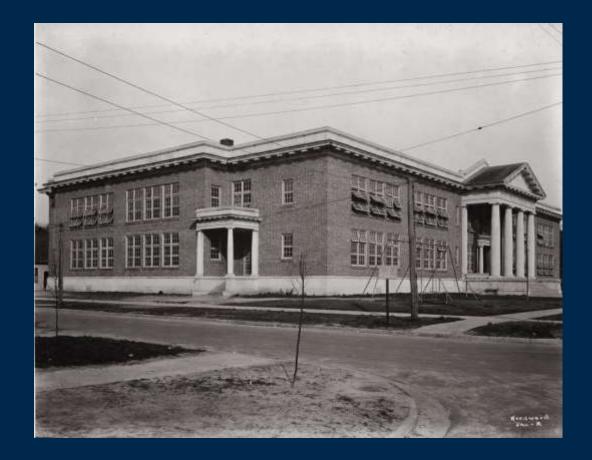

music era of Black Jacksonville makes this a building in urgent need of restoration.

# **SCHOOLS**



### **Annie Lytle Public School**

- 1011 Peninsular Place (originally Gilmore Street)
- ❖ Built in 1917 and designed by architect Rutledge Holmes, Public School No. 4 overlooked Riverside Park before construction of the Interstate 95/Interstate 10 interchange isolated it.
- The dominant architectural feature of the school is a Neo-Classic pedimented portico supported by colossal Doric columns at the entrance.
- Vacant since the 1970s, the building has been threatened by demolition many times even though it has been declared a historic landmark.
- The Annie Lytle Preservation Group has waged a brave fight to stabilize the building until an adaptive re-use for the building can be found.





















## Success Stories

Historic and Architecturally Significant Buildings Restored, Repurposed or Renovated



#### Jessie Ball duPont Center

#### – 40 E. Adams Street

- ❖ The former Haydon Burns Library was built in 1965 at a cost of \$3.7 million, it was considered state of the art. The 126,000 sq ft (11,700 m2), three story building was designed by local architect Taylor Hardwick, and served library patrons until it closed in 2005.
- ❖ The ground floor has floor to ceiling windows to allow pedestrians to view library activity. The exterior walls facing Ocean and Adams streets have 88 "fins" extending from the second floor to the roof, like the 88 keys on a piano. The fins catch the wind and cast shadows to help keep the building cool.
- In 2012, Sherry Magill, then pr