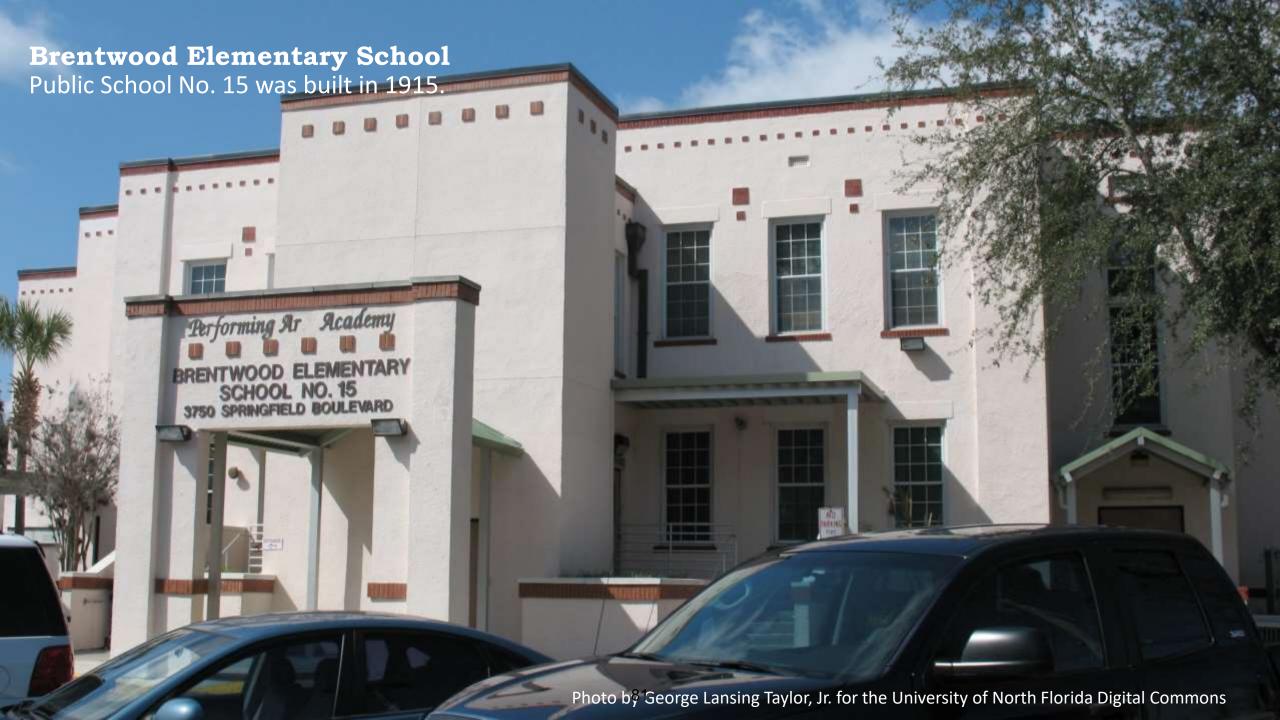

f Black Jacksonville makes this a building in urgent need of restoration.

# **SCHOOLS**



### **Annie Lytle Public School**

- 1011 Peninsular Place (originally Gilmore Street)
- ❖ Built in 1917 and designed by architect Rutledge Holmes, Public School No. 4 overlooked Riverside Park before construction of the Interstate 95/Interstate 10 interchange isolated it.
- The dominant architectural feature of the school is a Neo-Classic pedimented portico supported by colossal Doric columns at the entrance.
- Vacant since the 1970s, the building has been threatened by demolition many times even though it has been declared a historic landmark.
- The Annie Lytle Preservation Group has waged a brave fight to stabilize the building until an adaptive re-use for the building can be found.





















## Success Stories

Historic and Architecturally Significant Buildings Restored, Repurposed or Renovated



#### Jessie Ball duPont Center

#### – 40 E. Adams Street

- ❖ The former Haydon Burns Library was built in 1965 at a cost of \$3.7 million, it was considered state of the art. The 126,000 sq ft (11,700 m2), three story building was designed by local architect Taylor Hardwick, and served library patrons until it closed in 2005.
- ❖ The ground floor has floor to ceiling windows to allow pedestrians to view library activity. The exterior walls facing Ocean and Adams streets have 88 "fins" extending from the second floor to the roof, like the 88 keys on a piano. The fins catch the wind and cast shadows to help keep the building cool.
- In 2012, Sherry Magill, then president of t