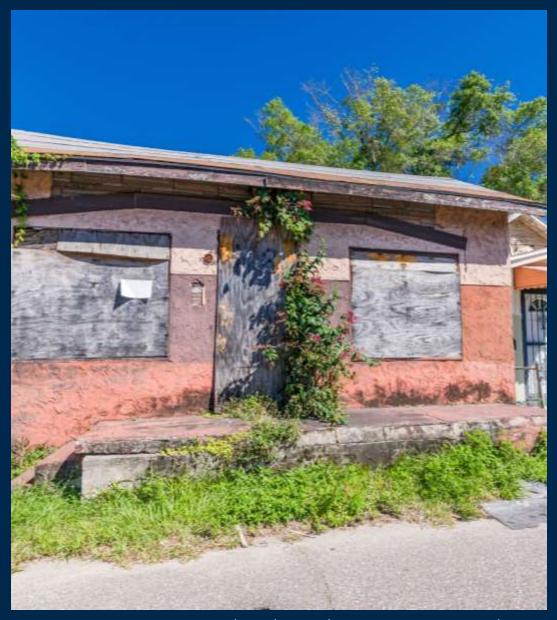

in farmhouses. The steeply pitched roof provides usable living space in the attic, while the porch roof is not connected to the main roof.





Top, 3301
Fairbanks Road
Left, 3318
Fairbanks Road

Photos by Olis Garber





#### Victorian Duplexes

- 316 & 320 Jefferson Street
- Two-story twin duplexes were built in 1906, according to the Jacksonville Property Appraiser
- ❖ Demonstrating the persuasive influence of the Queen Anne style, the angled two-tier balconies and octagonal cupolas, gable roofs with decorative shingles, single siding, plaster interior walls, and soft pine flooring turned rather ordinary frame buildings into charming structures at the turn of the 20<sup>th</sup> century
- Usable space approximately 870 square feet per floor
- Owned by Clara White Mission since 2014





Photo by Mark Krancer, Kram Kran Photo

#### **Post-Civil War Cottage**

- 328 Chelsea Street
   (originally Cedar, then Charles Street)
- ❖ A large contingent of black Union soldiers came to Jacksonville in 1864 during the town's fourth occupation of the Civil War. A garrison of both white and black Federal soldiers were stationed in Brooklyn for several years after the war as part of a military occupation to restore order.
- In 1868 Miles Price platted Brooklyn and began selling lots. Some of the black Union veterans remained or returned to live in this neighborhood and were joined by other former slaves, making the northwestern portion of Brooklyn a black residential community.
- ❖ This is the last of numerous two- and three-room small wooden cottages constructed after the war in this