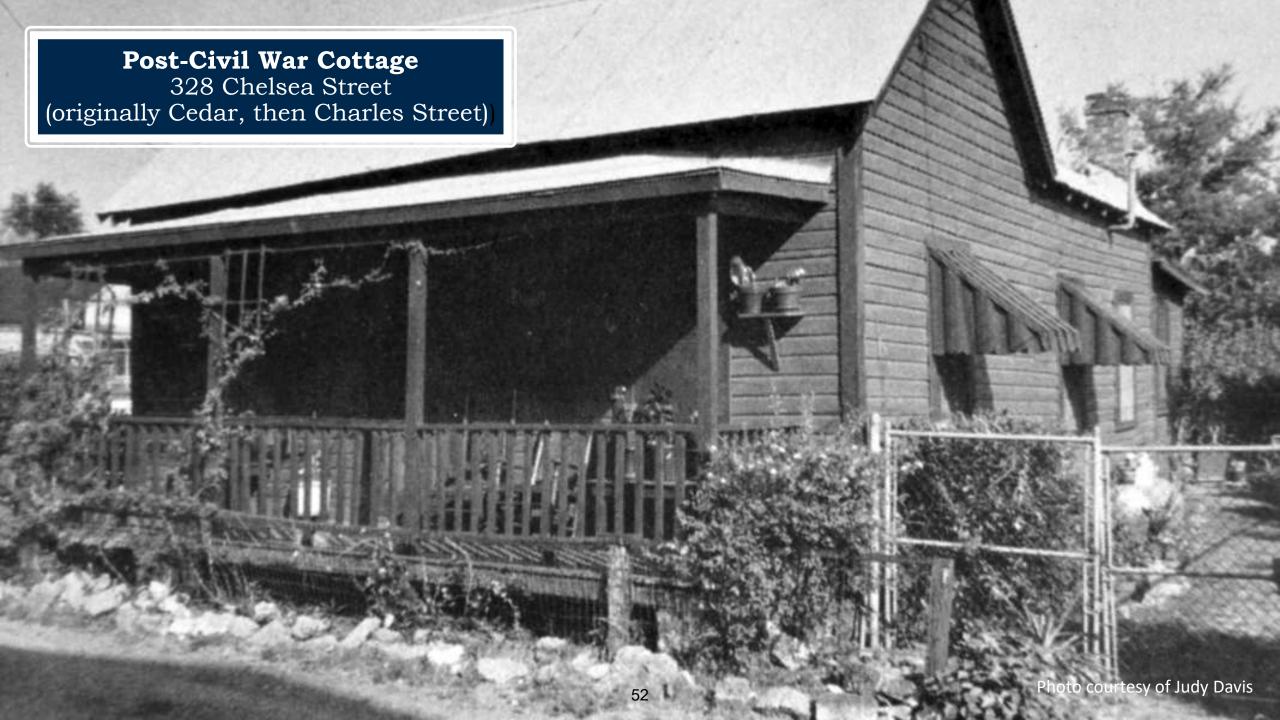

arin farmhouses. The steeply pitched roof provides usable living space in the attic, while the porch roof is not connected to the main roof.





Top, 3301
Fairbanks Road
Left, 3318
Fairbanks Road

Photos by Olis Garber





#### Victorian Duplexes

- 316 & 320 Jefferson Street
- Two-story twin duplexes were built in 1906, according to the Jacksonville Property Appraiser
- ❖ Demonstrating the persuasive influence of the Queen Anne style, the angled two-tier balconies and octagonal cupolas, gable roofs with decorative shingles, single siding, plaster interior walls, and soft pine flooring turned rather ordinary frame buildings into charming structures at the turn of the 20<sup>th</sup> century
- Usable space approximately 870 square feet per floor
- Owned by Clara White Mission since 2014





Photo by Mark Krancer, Kram Kran Photo

#### **Post-Civil War Cottage**

- 328 Chelsea Street
   (originally Cedar, then Charles Street)
- ❖ A large contingent of black Union soldiers came to Jacksonville in 1864 during the town's fourth occupation of the Civil War. A garrison of both white and black Federal soldiers were stationed in Brooklyn for several years after the war as part of a military occupation to restore order.
- In 1868 Miles Price platted Brooklyn and began selling lots. Some of the black Union veterans remained or returned to live in this neighborhood and were joined by other former slaves, making the northwestern portion of Brooklyn a black residential community.
- ❖ This is the last of numerous two- and three-room small wooden cottages constructed after the war in th