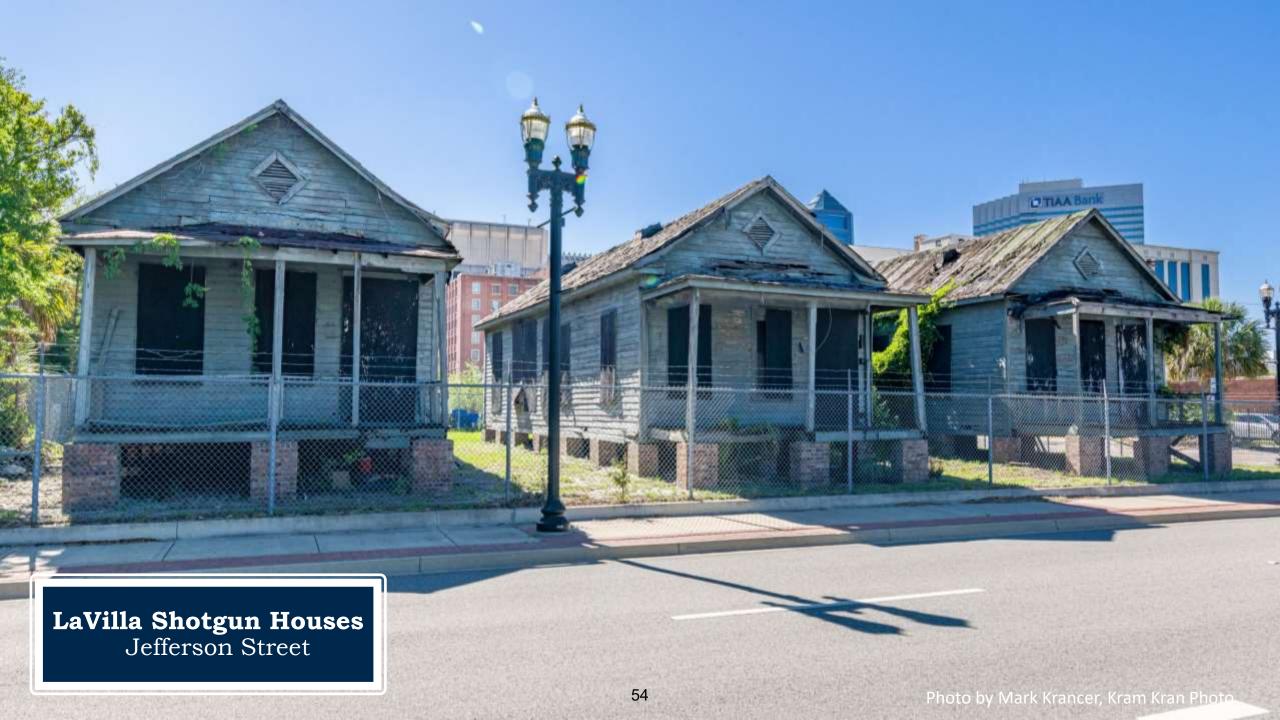

Street
   (originally Cedar, then Charles Street)
- ❖ A large contingent of black Union soldiers came to Jacksonville in 1864 during the town's fourth occupation of the Civil War. A garrison of both white and black Federal soldiers were stationed in Brooklyn for several years after the war as part of a military occupation to restore order.
- In 1868 Miles Price platted Brooklyn and began selling lots. Some of the black Union veterans remained or returned to live in this neighborhood and were joined by other former slaves, making the northwestern portion of Brooklyn a black residential community.
- ❖ This is the last of numerous two- and three-room small wooden cottages constructed after the war in this part of Brooklyn, providing an important link with Jacksonville's Reconstruction era.





Photo courtesy of Wayne Wood

#### LaVilla Shotgun Houses

- Jefferson Street
- ❖ The city spent over \$100,000 to move those houses to that location. These "shotgun" houses were under construction near the Cleaveland Fiber Factory when the Great Fire of May 3, 1901, broke out. They were damaged by the fire but survived.
- ❖ These three survivors represent a distinctive architectural style and are stored for future restoration, yet they are in rapidly deteriorating condition. Working people lived in these practical one-story homes in which one could shoot a shotgun straight down the long interior hallway and out the front door.





Photo courtesy of Wayne Wood

#### Dr. Horace Drew Mansion

#### -245 W. Third Street

- ❖ Dr. Horace R. Drew, a physician and grandson of Jacksonville pio