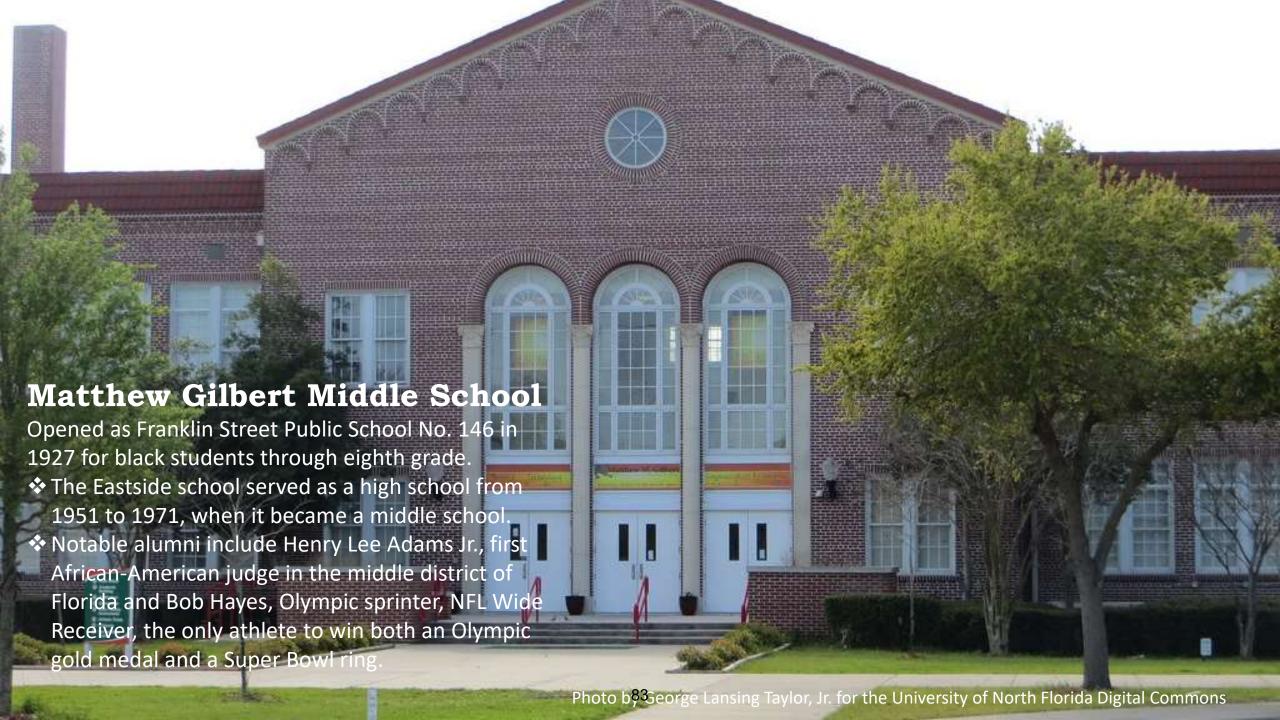

ack Jacksonville makes this a building in urgent need of restoration.

# **SCHOOLS**



### **Annie Lytle Public School**

- 1011 Peninsular Place (originally Gilmore Street)
- ❖ Built in 1917 and designed by architect Rutledge Holmes, Public School No. 4 overlooked Riverside Park before construction of the Interstate 95/Interstate 10 interchange isolated it.
- The dominant architectural feature of the school is a Neo-Classic pedimented portico supported by colossal Doric columns at the entrance.
- Vacant since the 1970s, the building has been threatened by demolition many times even though it has been declared a historic landmark.
- The Annie Lytle Preservation Group has waged a brave fight to stabilize the building until an adaptive re-use for the building can be found.





















## Success Stories

Historic and Architecturally Significant Buildings Restored, Repurposed or Renovated



#### Jessie Ball duPont Center

#### – 40 E. Adams Street

- ❖ The former Haydon Burns Library was built in 1965 at a cost of \$3.7 million, it was considered state of the art. The 126,000 sq ft (11,700 m2), three story building was designed by local architect Taylor Hardwick, and served library patrons until it closed in 2005.
- ❖ The ground floor has floor to ceiling windows to allow pedestrians to view library activity. The exterior walls facing Ocean and Adams streets have 88 "fins" extending from the second floor to the roof, like the 88 keys on a piano. The fins catch the wind and cast shadows to help keep the building cool.
- In 2012, Sherry Magill, then president of the J