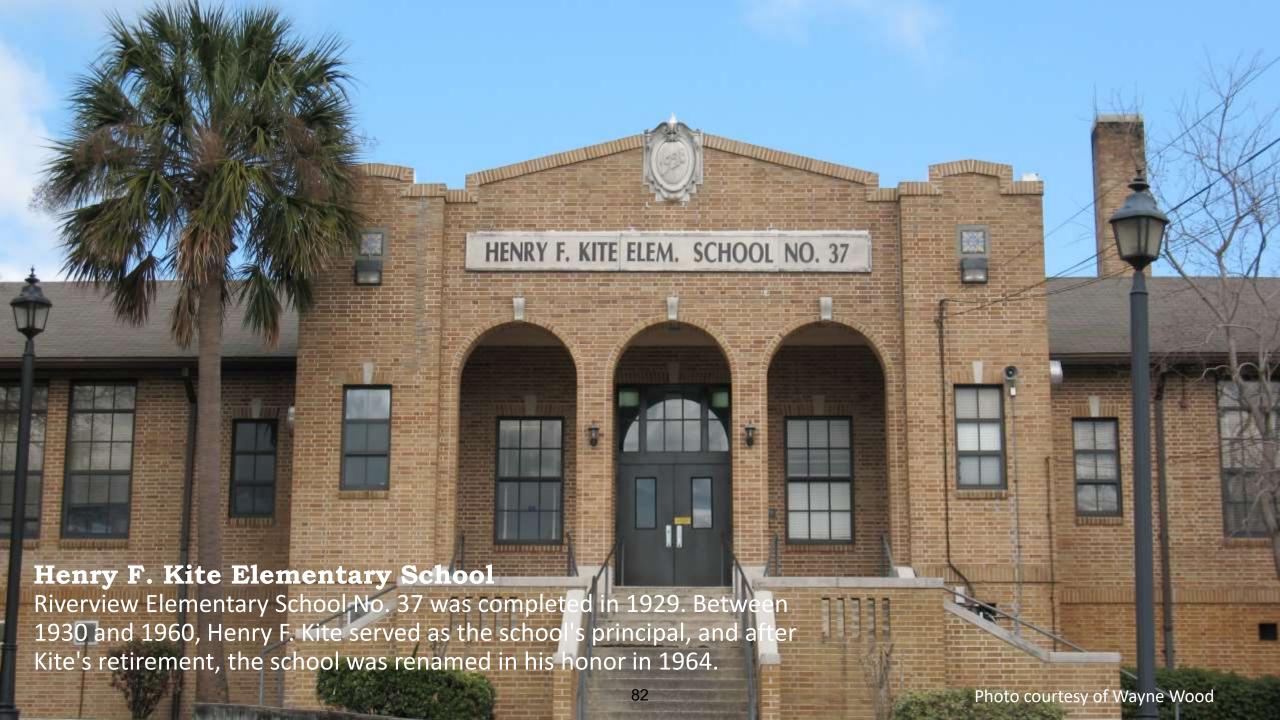

Black Jacksonville makes this a building in urgent need of restoration.

# **SCHOOLS**



### **Annie Lytle Public School**

- 1011 Peninsular Place (originally Gilmore Street)
- ❖ Built in 1917 and designed by architect Rutledge Holmes, Public School No. 4 overlooked Riverside Park before construction of the Interstate 95/Interstate 10 interchange isolated it.
- The dominant architectural feature of the school is a Neo-Classic pedimented portico supported by colossal Doric columns at the entrance.
- Vacant since the 1970s, the building has been threatened by demolition many times even though it has been declared a historic landmark.
- The Annie Lytle Preservation Group has waged a brave fight to stabilize the building until an adaptive re-use for the building can be found.





















## Success Stories

Historic and Architecturally Significant Buildings Restored, Repurposed or Renovated



#### Jessie Ball duPont Center

#### – 40 E. Adams Street

- ❖ The former Haydon Burns Library was built in 1965 at a cost of \$3.7 million, it was considered state of the art. The 126,000 sq ft (11,700 m2), three story building was designed by local architect Taylor Hardwick, and served library patrons until it closed in 2005.
- ❖ The ground floor has floor to ceiling windows to allow pedestrians to view library activity. The exterior walls facing Ocean and Adams streets have 88 "fins" extending from the second floor to the roof, like the 88 keys on a piano. The fins catch the wind and cast shadows to help keep the building cool.
- In 2012, Sherry Magill, then president of the