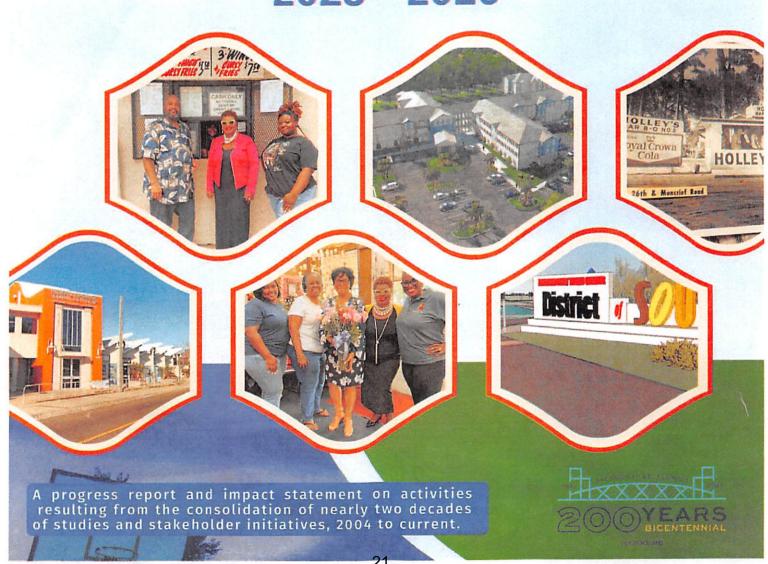

d business pathways, Investment/Real Estate, Management, **Human Resources,** Branding/Marketing, Inventions, Credit/ **Credit Repairs,** Technology, Music & **Entertainment** Landscape, Ecommerce, and Entrepreneurship for businesses along

|                       | the Soutel/Lem<br>Turner/Norwood<br>corridors. |                |
|-----------------------|------------------------------------------------|----------------|
| Five Year Initiatives | Measurable component(s)                        | Funding Amount |
|                       |                                                |                |
|                       |                                                |                |



# MYRTLE-MONCRIEF DISTRICT 8

# VISION & COMPREHENSIVE IMPLEMENTATION ACTION PLAN

2023 - 2026





# **EXECUTIVE SUMMARY**

This District 8 Vision and Comprehensive Implementation Plan (VCIP) is based on the consolidation of nearly two decades (2004 - 2022) of studies and stakeholder initiatives used to develop current and ongoing community, business, and civic activities to improve the Northwest Jacksonville/Moncrief targeted "Action Areas" (i.e.: neighborhood zones) encompassing:

Myrtle/Moncrief/Golfair/Walgreen. (See map on page 12).

Obtaining a Comprehensive Implementation Plan will leverage resources, buildouts for businesses, training, housing, technical assistance and long-term commitments for these corridors within District 8 and throughout Jacksonville. In addition, the Comprehensive Implementation Plan will assist with technical assistance that will enhance the targeted