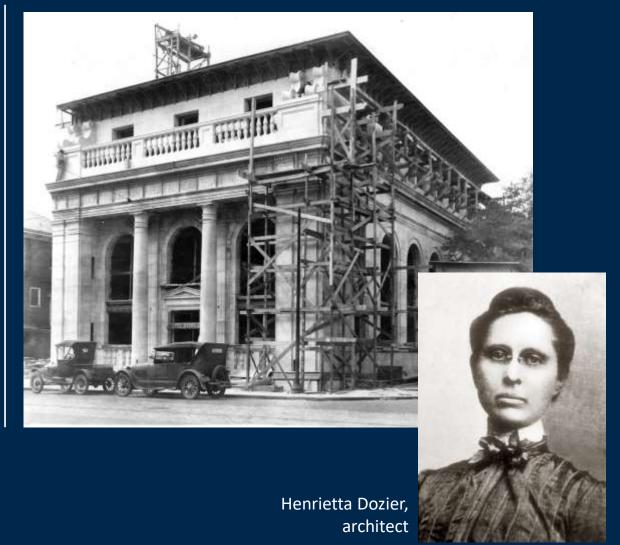

11-1912, and is the only one of the three that faces Laura Street.
- ❖ After standing vacant for years, the Trio was bought by the City of Jacksonville in 2002, then in 2011 the Atkins Group began renovations to the Trio to include a Courtyard Marriott Hotel.



Edwin H Glidden, architect



#### Federal Reserve Building

- 424 N. Hogan Street
- ❖ Built in 1923 by Jacksonville's first female architect, Henrietta Dozier, the Federal Reserve Building is a National Historic Landmark Building.
- ❖ Dozier designed it in the Renaissance Revival style for the Federal Reserve Bank in Jacksonville.
- Abandoned for more than 40 years, in 2020 JWB Real Estate Capital bought the three-story, 18,430-square-foot building and plan a mixed-use development, including restaurant, business and event space.





## Independent Life Building

- 233 W. Duval Street
- \* KBJ Architects designed the Independent Life and Accident Insurance Co. building, which was completed in 1955.
- ❖ Independent Life relocated its offices in 1975 to what is now Wells Fargo Center.
- The Jacksonville Electric Authority acquired the Duval Street building in 1976. JEA moved from the building in the 1990s.
- ❖ St. Augustine-based Augustine
  Development Group bought the 19-story,
  180,000 square foot building in 2019
  with plans for mixed-use development.





### **Ambassador Hotel**

- 420 N. Julia Street
- ❖ The Ambassador Hotel was completed in 1923 for \$300,000 and in 1924 was described as "Jacksonville's first big downtown apartment building."
- ❖ It was renamed the Ambassador Hotel in 1955 and received Nati