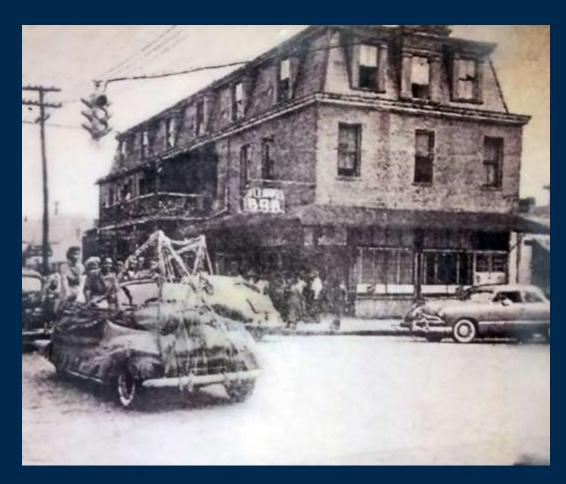

onal Guard troops was designed by architects Talley & Summer.
- ❖ This building is monumental and fortress like, with battlemented towers and parapets and a dramatic arched entrance at the center of the facade. A carved stone shield with the emblem of the Florida National Guard tops the central pavilion.
- The name of the Duval County armory was changed in 1962 to the Maxwell G. Snyder Armory, honoring the commanding general of the National Guard's 48th Armored Division. In 1973, the building became the City of Jacksonville's Parks & Recreation Department.
- In 2010, the department relocated to the Ed Ball Building, leaving the armory abandoned for the first time in its history. The Downtown Investment Authority has recently issued a Request for Proposal to elicit re development ideas.





Photo from the Wayne W. Wood Collection

#### Genovar's Hall

- 644 W. Ashley Street
- Sebastian Genovar constructed this building around 1895 to house his grocery business and later a saloon. Its location at the intersection of Ashley and Jefferson streets was the heart of nightlife for LaVilla's African-American community during the 1920s and '30s jazz era.
- About 1931 Wynn's Hotel opened in this building and was a favorite lodging place for visiting entertainers such as Louis Armstrong, Billie Holiday, Dizzie Gillespie, and Ray Charles.
- Following a lien placed against a fraternity who applied for a state grant, it is owned by the City of Jacksonville.
- The building has been gutted, although much of its original walls are still intact. Its significant as pre-1901 Fire structure as