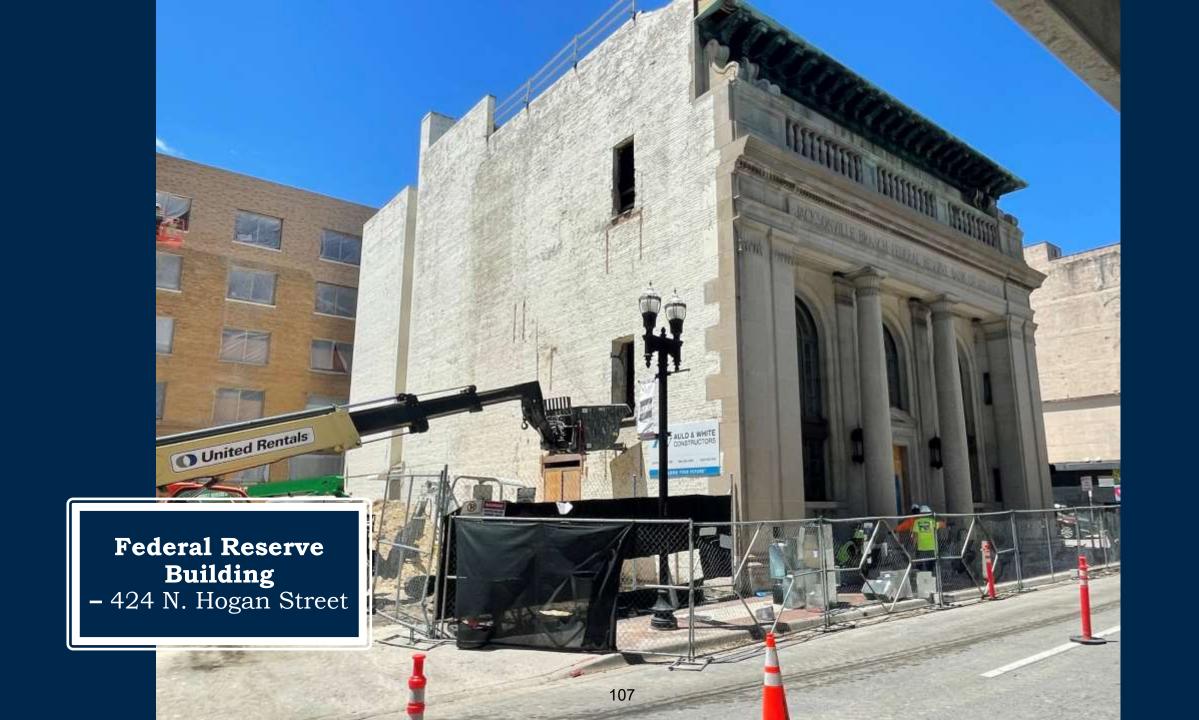

### Laura Street Trio

- Forsyth & Laura Streets
- The Laura Street Trio consists of two skyscrapers – the Florida Life Building and the Bisbee Building – and the Old Florida National Bank (or Marble Bank) building.
- ❖ The Marble Bank building was designed by architect Edwin H. Glidden in the Classical Revival style and built in 1902.
- ❖ The Bisbee Building was constructed 1908-1909, designed by Henry J. Klutho in the Prairie style.
- ❖ The 11-story Florida Life Building was also designed by Klutho, 1911-1912, and is the only one of the three that faces Laura Street.
- ❖ After standing vacant for years, the Trio was bought by the City of Jacksonville in 2002, then in 2011 the Atkins Group began renovations to the Trio to include a Courtyard Marriott Hotel.



Edwin H Glidden, architect



#### Federal Reserve Building

- 424 N. Hogan Street
- ❖ Built in 1923 by Jacksonville's first female architect, Henrietta Dozier, the Federal Reserve Building is a National Historic Landmark Building.
- ❖ Dozier designed it in the Renaissance Revival style for the Federal Reserve Bank in Jacksonville.
- Abandoned for more than 40 years, in 2020 JWB Real Estate Capital bought the three-story, 18,430-square-foot building and plan a mixed-use development, including restaurant, business and event space.





## Independent Life Building

- 233 W. Duval Street
- \* KBJ Architects designed the Independent Life and Accident Insurance Co. building, which was completed in 1955.
- ❖ Independent Life relocated its offices in 1975 to what is now Wells Fargo Center.
- The Jacksonville Electric Autho