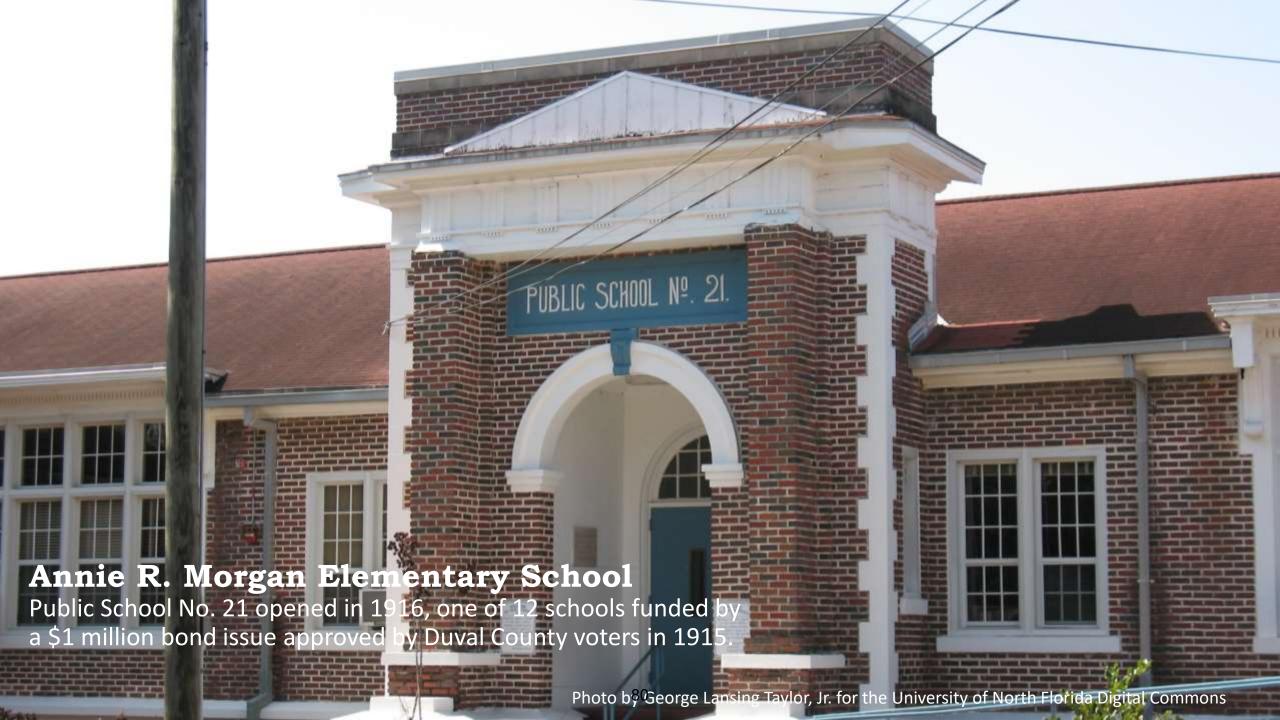

of Black Jacksonville makes this a building in urgent need of restoration.

# **SCHOOLS**



### **Annie Lytle Public School**

- 1011 Peninsular Place (originally Gilmore Street)
- ❖ Built in 1917 and designed by architect Rutledge Holmes, Public School No. 4 overlooked Riverside Park before construction of the Interstate 95/Interstate 10 interchange isolated it.
- The dominant architectural feature of the school is a Neo-Classic pedimented portico supported by colossal Doric columns at the entrance.
- Vacant since the 1970s, the building has been threatened by demolition many times even though it has been declared a historic landmark.
- The Annie Lytle Preservation Group has waged a brave fight to stabilize the building until an adaptive re-use for the building can be found.





















## Success Stories

Historic and Architecturally Significant Buildings Restored, Repurposed or Renovated



#### Jessie Ball duPont Center

#### – 40 E. Adams Street

- ❖ The former Haydon Burns Library was built in 1965 at a cost of \$3.7 million, it was considered state of the art. The 126,000 sq ft (11,700 m2), three story building was designed by local architect Taylor Hardwick, and served library patrons until it closed in 2005.
- ❖ The ground floor has floor to ceiling windows to allow pedestrians to view library activity. The exterior walls facing Ocean and Adams streets have 88 "fins" extending from the second floor to the roof, like the 88 keys on a piano. The fins catch the wind and cast shadows to help keep the building cool.
- In 2012, Sherry Magill, then president of