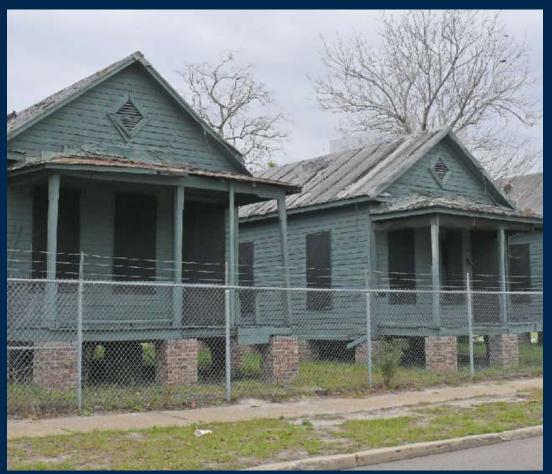

treet
   (originally Cedar, then Charles Street)
- ❖ A large contingent of black Union soldiers came to Jacksonville in 1864 during the town's fourth occupation of the Civil War. A garrison of both white and black Federal soldiers were stationed in Brooklyn for several years after the war as part of a military occupation to restore order.
- In 1868 Miles Price platted Brooklyn and began selling lots. Some of the black Union veterans remained or returned to live in this neighborhood and were joined by other former slaves, making the northwestern portion of Brooklyn a black residential community.
- ❖ This is the last of numerous two- and three-room small wooden cottages constructed after the war in this part of Brooklyn, providing an important link with Jacksonville's Reconstruction era.





Photo courtesy of Wayne Wood

#### LaVilla Shotgun Houses

- Jefferson Street
- ❖ The city spent over \$100,000 to move those houses to that location. These "shotgun" houses were under construction near the Cleaveland Fiber Factory when the Great Fire of May 3, 1901, broke out. They were damaged by the fire but survived.
- ❖ These three survivors represent a distinctive architectural style and are stored for future restoration, yet they are in rapidly deteriorating condition. Working people lived in these practical one-story homes in which one could shoot a shotgun straight down the long interior hallway and out the front door.





Photo courtesy of Wayne Wood

#### Dr. Horace Drew Mansion

#### -245 W. Third Street

- ❖ Dr. Horace R. Drew, a physician and grandson of Jacksonville pione